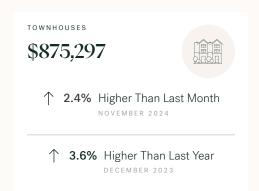

# Surrey Single Family Townhomes

DECEMBER 2024 - 5 YEAR TREND

# Sales Price

#### **Number of Transactions**