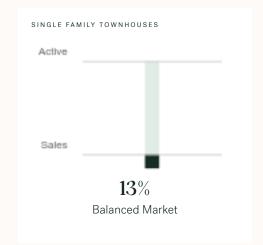

# Surrey Single Family Townhomes

DECEMBER 2024 - 5 YEAR TREND

## KLEIN III

#### **Market Status**

# Balanced Market

Surrey is currently a Balanced Market. This means that between 12% and 20% of listings are sold within 30 days. There may not be an advantage either way when negotiating prices.

#### Sales-to-Active Ratio