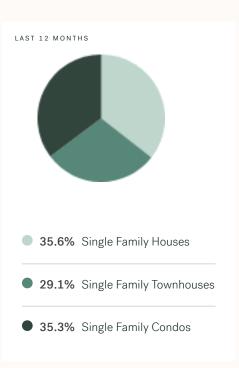

KLEIN III

ROYAL LEPAGE

RESIDENTIAL MARKET REPORT

Surrey

December 2024



# **Surrey Specialists**



# **About Surrey**

Surrey is a suburb of Vancouver, bordering Langley, Delta and Coquitlam, with approximately 633,234 (2022) residents living in a land area of 633,234 (2022) square kilometers. Currently there are homes for sale in Surrey, with an average price of 1,385,966, an average size of 2,664 sqft, and an average price per square feet of \$520.

# Surrey Neighbourhoods



# December 2024 Surrey Overview

### KLEIN III



#### Sales-to-Active Ratio







#### **HPI Benchmark Price (Average Price)**







#### Market Share







# Surrey Single Family Houses

DECEMBER 2024 - 5 YEAR TREND

KLEIN III



#### **Market Status**

# Buyers Market

Surrey is currently a **Buyers Market**. This means that **less than 12%** of listings are sold within **30 days**. Buyers may have a **slight advantage** when negotiating prices.



Lower Than Last Year







#### Summary of Sales Price Change



#### Summary of Sales Volume Change

Lower Than



#### Sales Price



#### **Number of Transactions**



# Surrey Single Family Townhomes

DECEMBER 2024 - 5 YEAR TREND

## KLEIN III



#### **Market Status**

# Balanced Market

Surrey is currently a Balanced Market. This means that between 12% and 20% of listings are sold within 30 days. There may not be an advantage either way when negotiating prices.









#### Summary of Sa