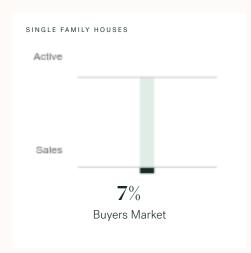

#### Sales-to-Active Ratio

#### **Market Status**

# Buyers Market

Surrey is currently a **Buyers Market**. This means that **less than 12%** of listings are sold within **30 days**. Buyers may have a **slight advantage** when negotiating prices.

Lower Than Last Year