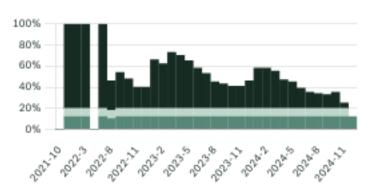

#### Sales-to-Active Ratio

# Buyers Market

Surrey is currently a **Buyers Market**. This means that **less than 12%** of listings are sold within **30 days**. Buyers may have a **slight advantage** when negotiating prices.

Lower Than Last Year