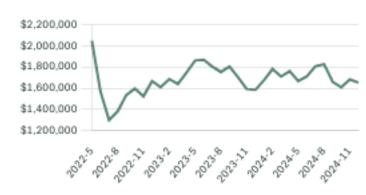

quare kilometers. Currently there are homes for sale in Surrey, with an average price of 1,385,966, an average size of 2,664 sqft, and an average price per square feet of \$520.

# Surrey Neighbourhoods



# December 2024 Surrey Overview

### KLEIN III



#### Sales-to-Active Ratio







#### **HPI Benchmark Price (Average Price)**







#### Market Share







# Surrey Single Family Houses

DECEMBER 2024 - 5 YEAR TREND

KLEIN III



#### **Market Status**

# Buyers Market

Surrey is currently a **Buyers Market**. This means that **less than 12%** of listings are sold within **30 days**. Buyers may have a **slight advantage** when negotiating prices.



Lower Than Last Year







#### Summary of Sales Price Change



#### Summary of Sales Volume Change

Lower Than



#### Sales Price



#### **Number of Transactions**



# Surrey Single Family Townhomes

DECEMBER 2024 - 5 YEAR TREND

## KLEIN III



#### **Market Status**

# Balanced Market

Surrey is currently a Balanced Market. This means that between 12% and 20% of listings are sold within 30 days. There may not be an advantage either way when negotiating prices.









#### Summary of Sales Price Change



# Sales Price



#### Summary of Sales Volume Change



#### Sales-to-Active Ratio



#### **Number of Transactions**



## Surrey Single Family Condos

DECEMBER 2024 - 5 YEAR TREND

## KLEIN III



#### **Market Status**

# Buyers Market

Surrey is currently a **Buyers Market**. This means that **less than 12%** of listings are sold within **30 days**. Buyers may have a **slight advantage** when negotiating pri