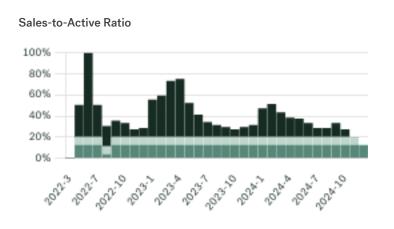

of 633,234 (2022) square kilometers. Currently there are homes for sale in Surrey, with an average price of 1,385,966, an average size of 2,664 sqft, and an average price per square feet of \$520.

# Surrey Neighbourhoods



# December 2024 Surrey Overview

### KLEIN III



#### Sales-to-Active Ratio







#### **HPI Benchmark Price (Average Price)**







#### Market Share







# Surrey Single Family Houses

DECEMBER 2024 - 5 YEAR TREND

KLEIN III



#### **Market Status**

# Buyers Market

Surrey is currently a **Buyers Market**. This means that **less than 12%** of listings are sold within **30 days**. Buyers may have a **slight advantage** when negotiating prices.



Lower Than Last Year







#### Summary of Sales Price Change



#### Summary of Sales Volume Change

Lower Than



#### Sales Price



#### **Number of Transactions**



# Surrey Single Family Townhomes

DECEMBER 2024 - 5 YEAR TREND

## KLEIN III



#### **Market Status**

# Balanced Market

Surrey is currently a Balanced Market. This means that between 12% and 20% of listings are sold within 30 days. There may not be an advantage either way when negotiating prices.









#### Summary of Sales Price Change



# Sales Price



#### Summary of Sales Volume Change



#### Sales-to-Active Ratio



#### **Number of Transactions**



## Surrey Single Family Condos

DECEMBER 2024 - 5 YEAR TREND

## KLEIN III



#### **Market Status**

# Buyers Market

Surrey is currently a **Buyers Market**. This means that **less than 12%** of listings are sold within **30 days**. Buyers may have a **slight advantage**