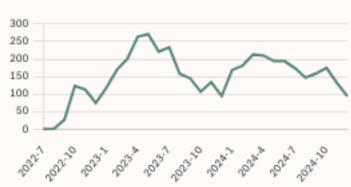

## Surrey Single Family Condos

DECEMBER 2024 - 5 YEAR TREND

## KLEIN III

#### **Market Status**

# Buyers Market

Surrey is currently a **Buyers Market**. This means that **less than 12%** of listings are sold within **30 days**. Buyers may have a **slight advantage** when negotiating prices.

#### Summary of Sales Price Change

#### Sales Price

#### Summary of Sales Volume Change

#### Sales-to-Active Ratio

#### **Number of Transactions**