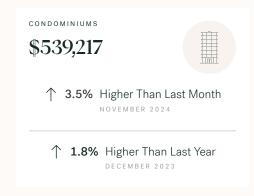

KLEIN III

ROYAL LEPAGE

RESIDENTIAL MARKET REPORT

Surrey

December 2024



# **Surrey Specialists**



# **About Surrey**

Surrey is a suburb of Vancouver, bordering Langley, Delta and Coquitlam, with approximately 633,234 (2022) residents living in a land area of 633,234 (2022) square kilometers. Currently there are homes for sale in Surrey, with an average price of 1,385,966, an average size of 2,664 sqft, and an average price per square feet of \$520.

# Surrey Neighbourhoods



# December 2024 Surrey Overview

### KLEIN III



#### Sales-to-Active Ratio







#### **HPI Benchmark Price (Average Price)**







#### Market Share







# Surrey Single Family Houses

DECEMBER 2024 - 5 YEAR TREND

KLEIN III



#### **Market Status**

# Buyers Market

Surrey is currently a **Buyers Market**. This means that **less than 12%** of listings are sold within **30 days**. Buyers may have a **slight advantage** when negotiating prices.



Lower Than Last Year







#### Summary of Sales Price Change



#### Summary of Sales Volume Change

Lower Than



#### Sales Price



#### **Number of Transactions**



# Surrey Single Family Townhomes

DECEMBER 2024 - 5 YEAR TREND

## KLEIN III



#### **Market Status**

# Balanced Market

Surrey is currently a Balanced Market. This means that between 12% and 20% of listings are sold within 30 days. There may not be an advantage either way when negotiating prices.