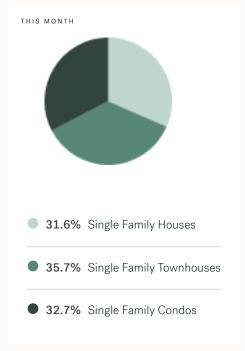

KLEIN III

ROYAL LEPAGE

RESIDENTIAL MARKET REPORT

Surrey

December 2024



# **Surrey Specialists**



# **About Surrey**

Surrey is a suburb of Vancouver, bordering Langley, Delta and Coquitlam, with approximately 633,234 (2022) residents living in a land area of 633,234 (2022) square kilometers. Currently there are homes for sale in Surrey, with an average price of 1,385,966, an average size of 2,664 sqft, and an average price per square feet of \$520.

# Surrey Neighbourhoods



# December 2024 Surrey Overview

### KLEIN III



#### Sales-to-Active Ratio







#### **HPI Benchmark Price (Average Price)**







#### Market Share







# Surrey Single Family Houses

DECEMBER 2024 - 5 YEAR TREND

KLEIN III



#### **Market Status**

# Buyers Market

Surrey is currently a **Buyers Market**. This means that **less than 12%** of listings are sold within **30 days**. Buyers may have a **slight advantage** when negotiating prices.



Lower Than Last Year







#### Summary of Sales Price Change



#### Summary of Sales Volume Change

Lower Than



#### Sales Price



#### **Number of Transactions**



# Surrey Single Family Townhomes

DECEMBER 2024 - 5 YEAR TREND

## KLEIN III



#### **Market Status**

# Balanced Market

Surrey is currently a Balanced Market. This means that between 12% and 20% of listings are sold within 30 days. There may not be an advantage either way when negotiating prices.









#### Summary o