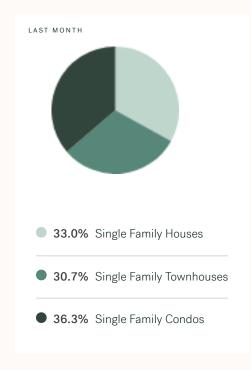

KLEIN III

ROYAL LEPAGE

RESIDENTIAL MARKET REPORT

Surrey

December 2024



# **Surrey Specialists**



# **About Surrey**

Surrey is a suburb of Vancouver, bordering Langley, Delta and Coquitlam, with approximately 633,234 (2022) residents living in a land area of 633,234 (2022) square kilometers. Currently there are homes for sale in Surrey, with an average price of 1,385,966, an average size of 2,664 sqft, and an average price per square feet of \$520.

# Surrey Neighbourhoods



# December 2024 Surrey Overview

### KLEIN III



#### Sales-to-Active Ratio







#### **HPI Benchmark Price (Average Price)**







#### Market Share







# Surrey Single Family Houses

DECEMBER 2024 - 5 YEAR TREND

KLEIN III



#### **Market Status**

# Buyers Market

Surrey is currently a **Buyers Market**. This means that **less than 12%** of listings are sold within **30 days**. Buyers may have a **slight advantage** when negotiating prices.



Lower Than Last Year







#### Summary of Sales Price Change



#### Summary of Sales Volume Change

Lower Than



#### Sales Price



#### **Number of Transactions**



# Surrey Single Family Townhomes

DECEMBER 2024 - 5 YEAR TREND

## KLEIN III



#### **Market Status**

# Balanced Market

Surrey is currently a Balanced Market. This means that between 12% and 20% of listings are sold within 30 days. There may not be an advantage either way when negotiating prices.









#### Summary of