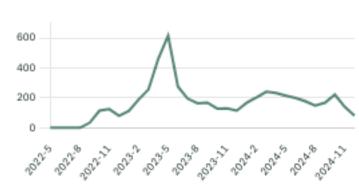

re homes for sale in Surrey, with an average price of 1,385,966, an average size of 2,664 sqft, and an average price per square feet of \$520.

# Surrey Neighbourhoods



# December 2024 Surrey Overview

### KLEIN III



#### Sales-to-Active Ratio







#### **HPI Benchmark Price (Average Price)**







#### Market Share







# Surrey Single Family Houses

DECEMBER 2024 - 5 YEAR TREND

KLEIN III



#### **Market Status**

# Buyers Market

Surrey is currently a **Buyers Market**. This means that **less than 12%** of listings are sold within **30 days**. Buyers may have a **slight advantage** when negotiating prices.



Lower Than Last Year







#### Summary of Sales Price Change



#### Summary of Sales Volume Change

Lower Than



#### Sales Price



#### **Number of Transactions**



# Surrey Single Family Townhomes

DECEMBER 2024 - 5 YEAR TREND

## KLEIN III



#### **Market Status**

# Balanced Market

Surrey is currently a Balanced Market. This means that between 12% and 20% of listings are sold within 30 days. There may not be an advantage either way when negotiating prices.









#### Summary of Sales Price Change



# Sales Price



#### Summary of Sales Volume Change



#### Sales-to-Active Ratio



#### **Number of Transactions**



## Surrey Single Family Condos

DECEMBER 2024 - 5 YEAR TREND

## KLEIN III



#### **Market Status**

# Buyers Market

Surrey is currently a **Buyers Market**. This means that **less than 12%** of listings are sold within **30 days**. Buyers may have a **slight advantage** when negotiating prices.









#### Summary of Sales