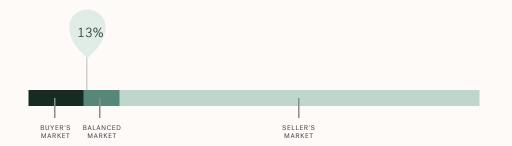

# Balanced Market

Surrey is currently a Balanced Market. This means that between 12% and 20% of listings are sold within 30 days. There may not be an advantage either way when negotiating prices.

#### Sales-to-Active Ratio