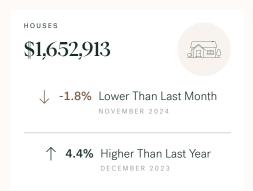

# Surrey Single Family Houses

DECEMBER 2024 - 5 YEAR TREND

KLEIN III

#### Sales Price

#### **Number of Transactions**